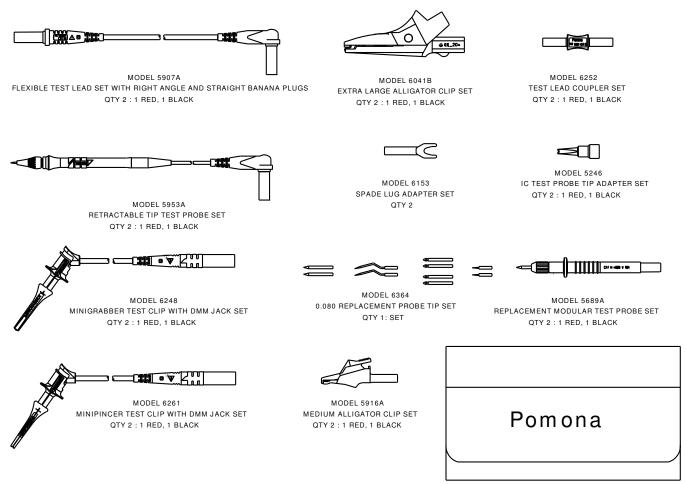

## For data sheets / specifications of the kit individual components, visit the Pomona web site at: www.pomonaelectronics.com

## FEATURES:

- Test leads with a right angle banana plug are ideal for use with hand held digital multimeter.
- Flexible test leads feature high strand count silicone wire for extreme flexibility and high temperature resistance.
- Wear indication with double insulated (dual extruded) silicone leads shows white inner layer for increased safety.
- Banana plugs are molded directly to the wire for superior pull strength.
- Retractable needle tip test probe, allowing easy access of hard to reach test points.
- Probes, alligator clips and spade lugs fit directly onto test leads for test versatility.
- Interchangeable test probe tips allows for test versatility from general purpose to SMD applications.
- Test accessories conveniently store in the four-fold nylon pouch.
- Compatible with most multimeters that accept safety style sheath banana plugs.
- CE Compliant; complies with IEC 61010-031 standard for hand held accessories.